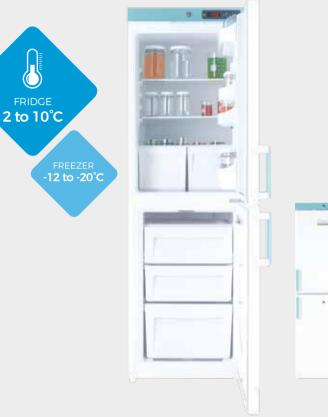

### Key Features

- Spark-free to avoid potential combustion
- External digital controller
- Lock and two keys for improved safety
- Antimicrobial handle

**Freestanding** Laboratory Fridge-Freezer Combi Solid Door 263L

## Specification

|                              | <b>Freestanding</b> Laboratory Fridge-Freezer Combi<br>Solid Door 263L |
|------------------------------|------------------------------------------------------------------------|
| GDPA code                    | LSC263UK                                                               |
| SKU code                     | 444440973                                                              |
| Gross capacity               | 263 (Fridge; 159, Freezer: 104)                                        |
| Number of shelves            | 3 (Fridge)                                                             |
| Number of shelf<br>positions | 6                                                                      |
| Refrigerant type             | R600a                                                                  |
| Temperature range            | Fridge: 2°C to 10°C, Freezer: -12°C to -20°C                           |
| Voltage supply               | 230                                                                    |