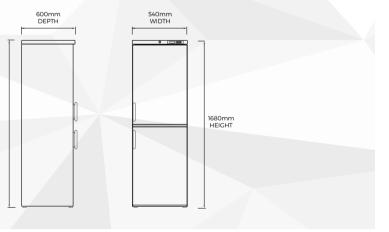

|
| SKU code                     | 444440973                                                              |
| Gross capacity               | 263 (Fridge; 159, Freezer: 104)                                        |
| Number of shelves            | 3 (Fridge)                                                             |
| Number of shelf<br>positions | 6                                                                      |
| Refrigerant type             | R600a                                                                  |
| Temperature range            | Fridge: 2°C to 10°C, Freezer: -12°C to -20°C                           |
| Voltage supply               | 230                                                                    |

## Dimensions



### Also Available...





Under-Counter Laboratory Fridge-Freezer Combi Solid Door 119L LSC119UK / 444440972 Freestanding Laboratory Fridge-Freezer Combi Solid Door 324L LSC324UK / 444441790

Fridge-freezers offer the optimal storage flexibility with two distinct temperature zones.

These units are a popular choice when space is limited and we offer a variety of sizes, from countertop units through to large freestanding alternatives.